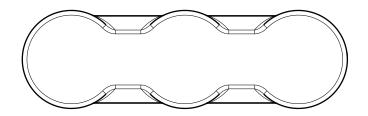

TOP VIEW

BOTTOM VIEW

OVERFLOW CAN BE FITTED AT EITHER END 3 X 25MM MOULDED BRASS OUTLETS