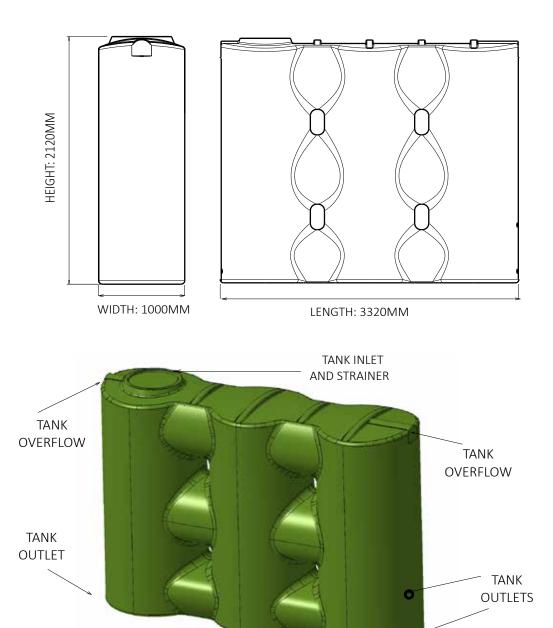

## **Important Notes**

- 1. Driver + 4 people are required to lift the tank.
- 2. Recommended space required for tanks is a minimum of 100mm.
- 3. Standard installations have 1 x ball valve and 1 x overflow.
- 4. Capacities and measurements may vary due to the roto-moulding process.

## 5,000 LITRE SLIMLINE TANK

Product Code: T05S Material: Polyethylene

DATE: 16.08.23 SCALE: NOT TO SCALE