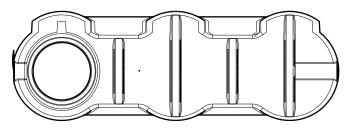

TOP VIEW

BOTTOM VIEW

OVERFLOW CAN BE FITTED AT EITHER END 3 X 25MM MOULDED BRASS OUTLETS