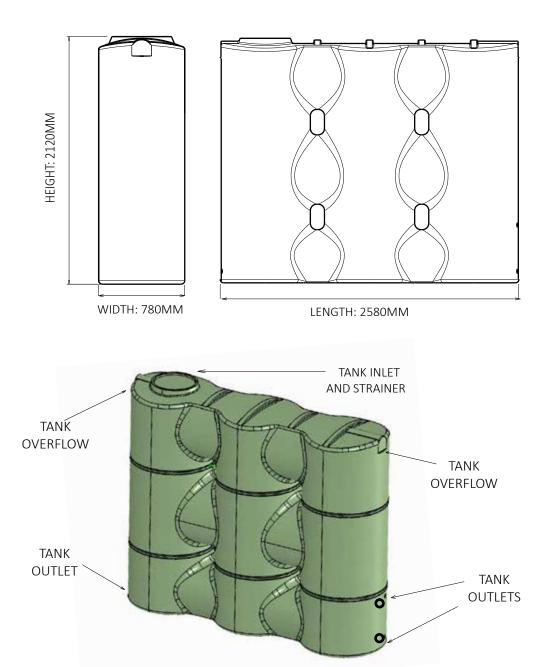

## 3,000 LITRE SLIMLINE TANK

Product Code: T03S Material: Polyethylene

DATE: 16.08.23 SCALE: NOT TO SCALE

## **Important Notes**

- 1. Driver + 3 people are required to lift the tank.
- 2. Recommended space required for tanks is a minimum of 100mm.
- 3. Standard installations have 1 x ball valve and 1 x overflow.
- 4. Capacities and measurements may vary due to the roto-moulding process.