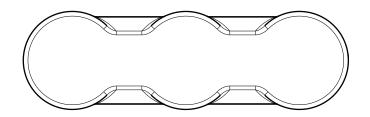

TOP VIEW

BOTTOM VIEW

OVERFLOW CAN BE FITTED AT EITHER END 3 X 25MM MOULDED BRASS OUTLETS