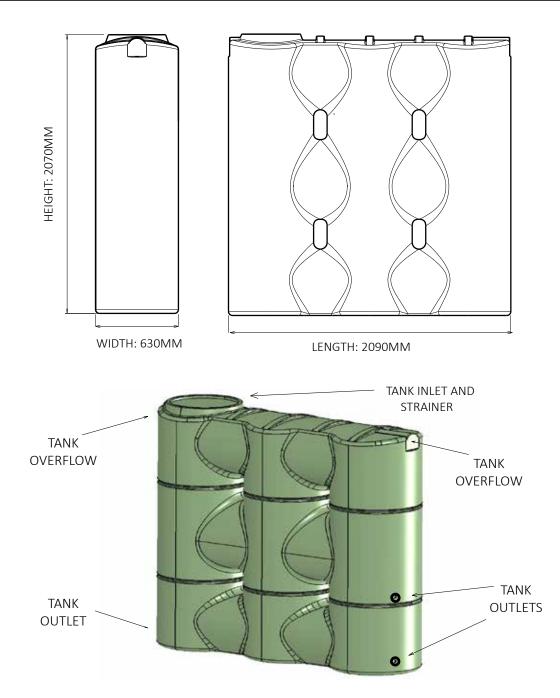

BOTTOM VIEW

TOP VIEW

OVERFLOW CAN BE FITTED AT EITHER END 3 X 25MM MOULDED BRASS OUTLETS

## 2,000 LITRE SLIMLINE TANK

Product Code: T02S Material: Polyethylene

DATE: 16.08.23 SCALE: NOT TO SCALE